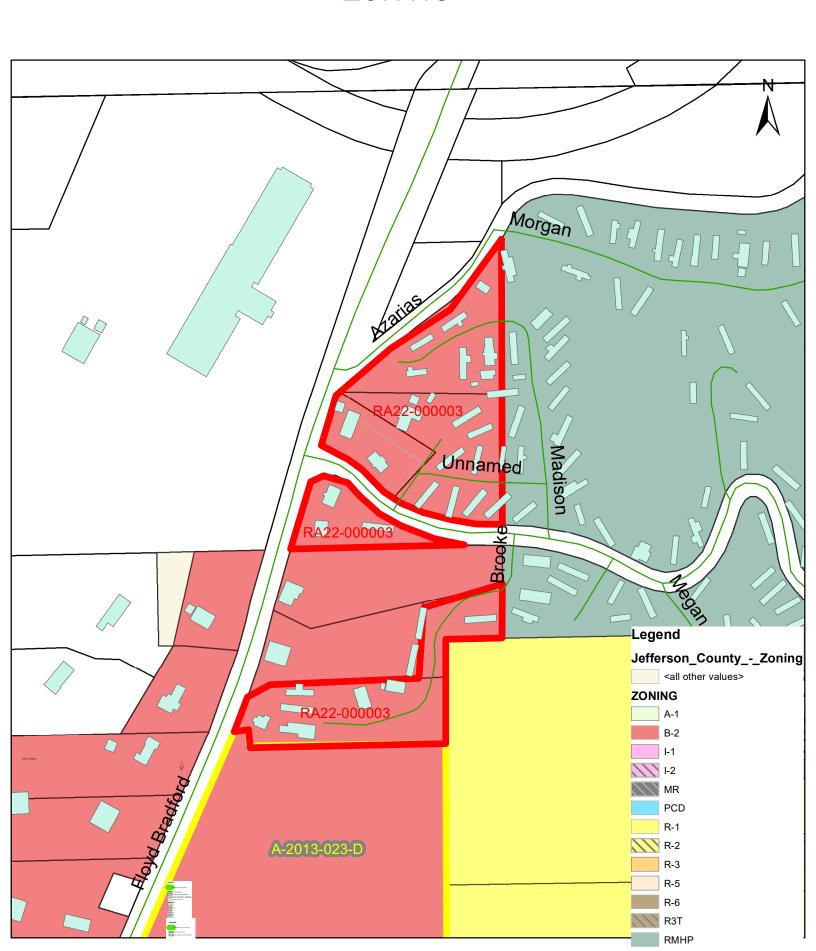

### SITE SUMMARY

CURRENT ZONING: B-2 PROPOSED REZONING: RMHP RMHP SETBACKS:

• FRONT - 25'

SIDE/REAR - 10'

REZONE PARCELS (B-2 --> RMHP)

EXISTING RMHP ZONED PARCELS

# RA22-000003 103 MADISON DR ZONING

8