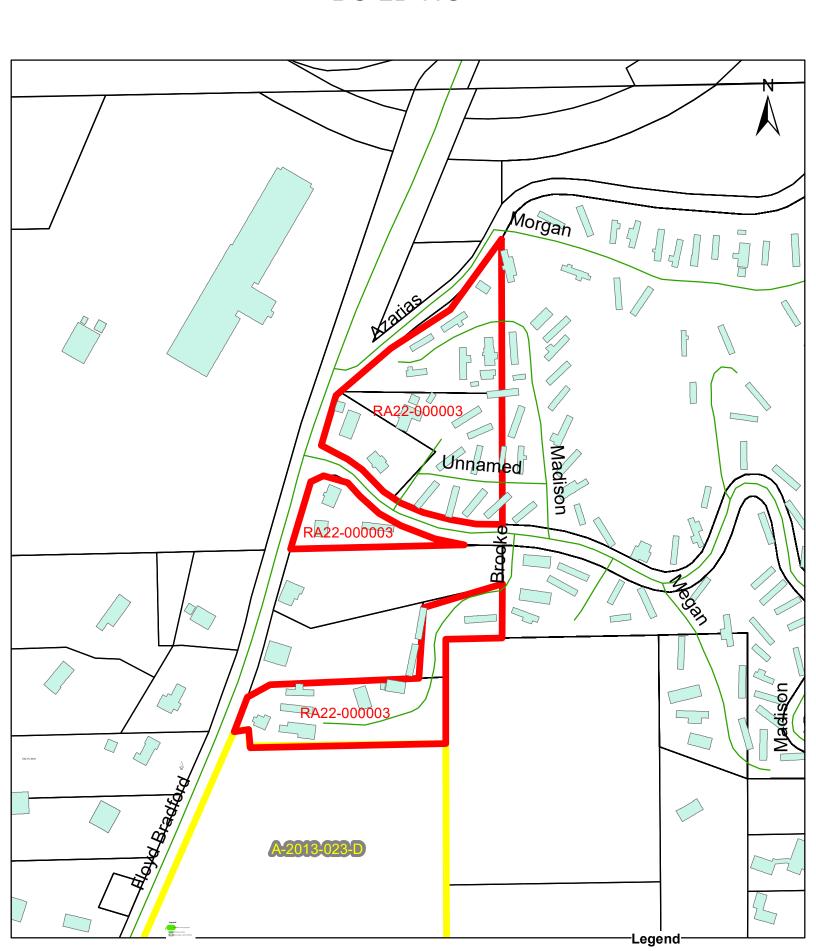

id in your decision regarding this application, please let me know.

Very truly yours,

Simpson, McMahan, Glick & Burford, PLLC

/s/ Spenser Templeton

Spenser Templeton, Esq.

### SITE SUMMARY

CURRENT ZONING: B-2 PROPOSED REZONING: RMHP RMHP SETBACKS:

• FRONT - 25'

SIDE/REAR - 10'



REZONE PARCELS (B-2 --> RMHP)



EXISTING RMHP ZONED PARCELS

### **IMPROVEMENTS SCHEDULE:**

- SHED REMOVAL
- •• START FEB. 2022 FINISH FEB. 2022
- INSTALL PROPOSED MOBILE HOME
- •• START SEPT. 2022 FINISH DEC. 2022
- SINGLE FAMILY RESIDENCE REMOVAL
- START FEB. 2022 FINISH FEB. 2022
   INSTALL PROPOSED PLAYGROUND
- INGINEET ROLOGED LEAT ORGANIZ
- •• START MARCH 2022 FINISH APRIL 2022



Phone (205) 251-4500

www.lbyd.com



# RA22-000003 103 MADISON DR ZONING



8

# RA22-000003 103 MADISON DR BUILDING



# RA22-000003 103 MADISON AERIAL



2. Minutes from September 19, 2022



## **CITY OF LEEDS, ALABAMA**

### REGULAR COUNCIL MEETING MINUTES

City Hall Annex - Meeting Room - 1412 9th St, Leeds, AL 35094

September 19, 2022 @ 6:00 PM

### **CALL COUNCIL MEETING TO ORDER**

Mayor David Miller called the meeting to order at 6:00 pm.

### **ROLL CALL / INVOCATION / PLEDGE OF ALLEGIANCE**

### **PRESENT**

Mayor David Miller Council member Kenneth Washington Council member Eric Turner Council member Johnny Dutton Council member Angie Latta

#### **ABSENT**

Council member Devoris Ragland-Pierce

#### INVOCATION

Council member Eric Turner

### PLEDGE OF ALLEGIANCE

Mayor David Miller

### **CUTOFF FOR PUBLIC COMMENT SIGN-UP**

### **PUBLIC HEARING**

- 1. Consider Determination of Certain Co