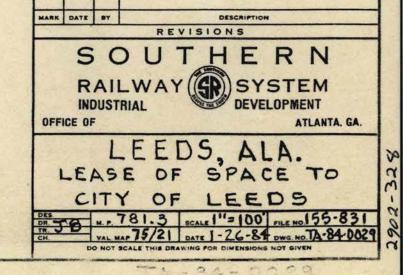

### **REPORTS OF OFFICERS:**

Mayor's Report: Mayor David Miller

Mayor Miller announced the Personnel Board of Jefferson County's approval of the contract with Main Street Leeds and directed the City Clerk to draw up the first payment due. According to the City's Engineer, the Leeds Train Depot is open for occupancy, and Mayor Miller presents a proposal for a no-cost lease to allow Main Street Leeds personnel to move to that location immediately. This facility has high visibility, is a newly renovated building with restrooms, office space, storage area, meeting room and is ADA compliant. Kudos to Brad Watson for getting the Main Street Leeds item to the Personnel Board of Jefferson County's agenda last week for consideration and approval.