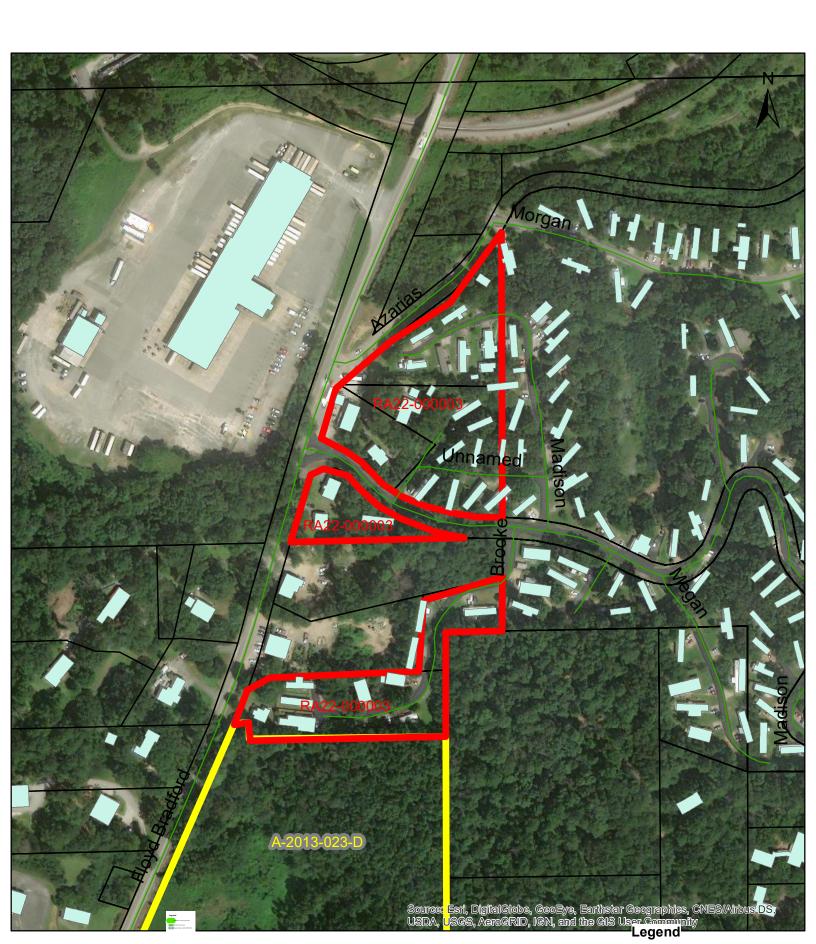

pplication, please let me know.

Very truly yours,

Simpson, McMahan, Glick & Burford, PLLC

/s/ Spenser Templeton

Spenser Templeton, Esq.

### SITE SUMMARY

CURRENT ZONING: B-2 PROPOSED REZONING: RMHP RMHP SETBACKS:

• FRONT - 25'

SIDE/REAR - 10'



REZONE PARCELS (B-2 --> RMHP)



EXISTING RMHP ZONED PARCELS

### **IMPROVEMENTS SCHEDULE:**

- SHED REMOVAL
- •• START FEB. 2022 FINISH FEB. 2022
- INSTALL PROPOSED MOBILE HOME
- •• START SEPT. 2022 FINISH DEC. 2022
- SINGLE FAMILY RESIDENCE REMOVAL
- START FEB. 2022 FINISH FEB. 2022
   INSTALL PROPOSED PLAYGROUND
- INGINEET ROLOGED LEAT ORGANIZ
- •• START MARCH 2022 FINISH APRIL 2022



Phone (205) 251-4500

www.lbyd.com



# RA22-000003 103 MADISON DR ZONING



8

# RA22-000003 103 MADISON DR BUILDING



# RA22-000003 103 MADISON AERIAL



2. Minutes from September 19, 2022



## **CITY OF LEEDS, ALABAMA**

### REGULAR COUNCIL MEETING MINUTES

City Hall Annex - Meeting Room - 1412 9th St, Leeds, AL 35094

September 19, 2022 @ 6:00 PM

### **CALL COUNCIL MEETING TO ORDER**

Mayor David Miller called the meeting to order at 6:00 pm.

### **ROLL CALL / INVOCATION / PLEDGE OF ALLEGIANCE**

### **PRESENT**

Mayor David Miller Council member Kenneth Washington Council member Eric Turner Council member Johnny Dutton Council member Angie Latta

#### **ABSENT**

Council member Devoris Ragland-Pierce

#### INVOCATION

Council member Eric Turner

### PLEDGE OF ALLEGIANCE

Mayor David Miller

### **CUTOFF FOR PUBLIC COMMENT SIGN-UP**

### **PUBLIC HEARING**

- 1. Consider Determination of Certain Conditions to be a Public Nuisance at