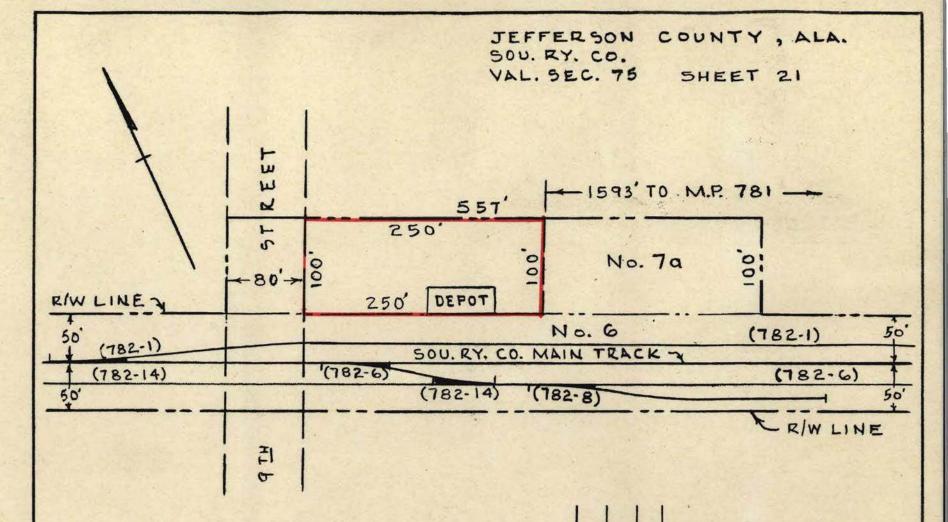

### **REPORTS OF OFFICERS:**

Mayor's Report: Mayor David Miller

Mayor Miller announced the Personnel Board of Jefferson County's approval of the contract with Main Street Leeds and directed the City Clerk to draw up the first payment due. According to the City's Engineer, the Leeds Train Depot is open for occupancy, and Mayor Miller presents a proposal for a no-cost lease to allow Main Street Leeds personnel to move to that location immediately. This facility has high visibility, is a newly renovated building with restrooms, office space, storage area, meeting room and is ADA compliant. Kudos to Brad Watson for getting the Main Street Leeds item to the Personnel Board of Jefferson County's agenda last week for consideration and approval.