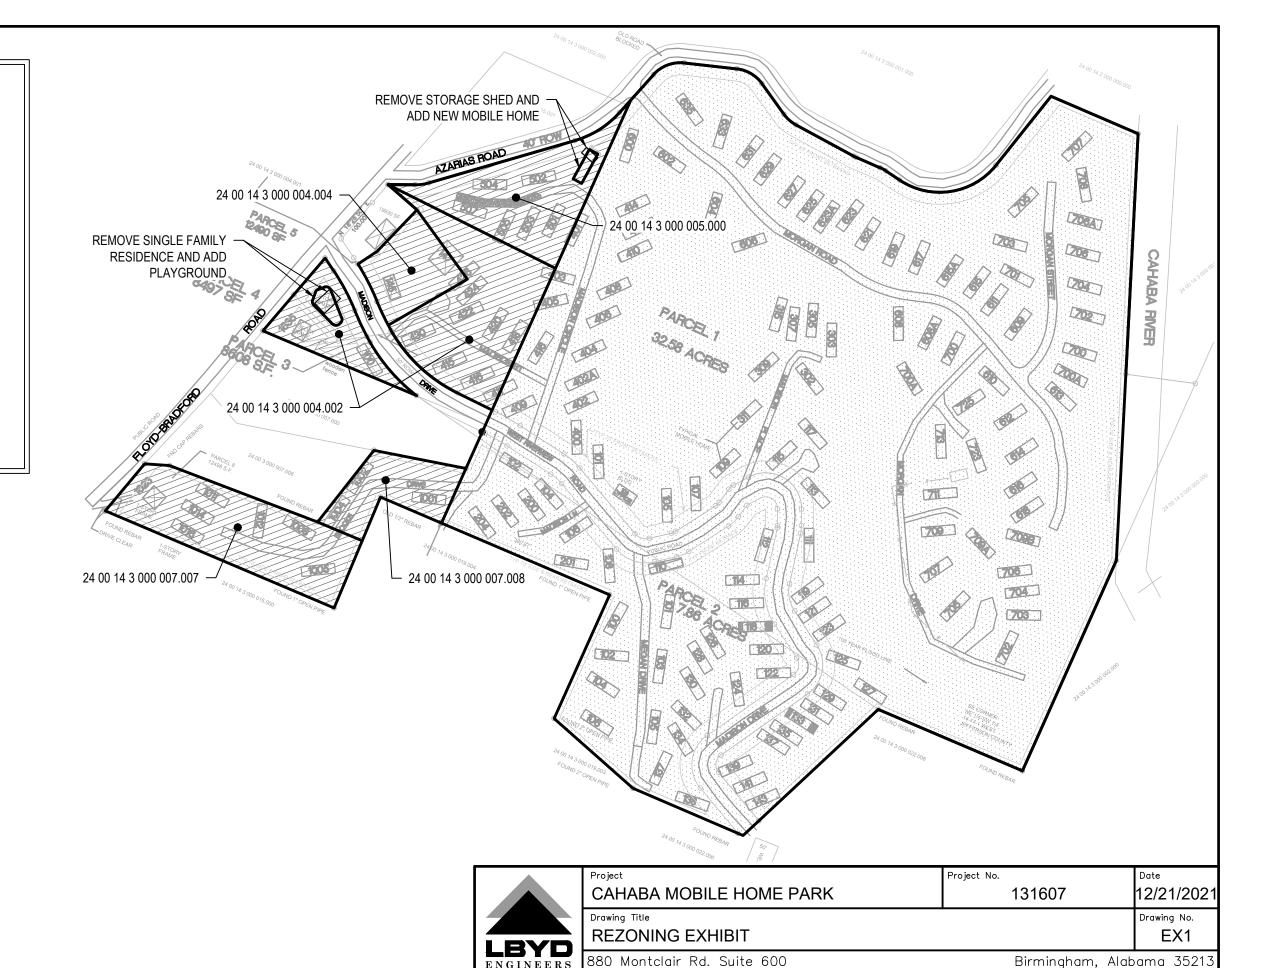

### **PUBLIC HEARING**

1. RA22-000003: A request for the rezoning at Cahaba Mobile Home Park (103 Madison Drive: Trussville, AL 35173) from B-2 (General Business District) to RMHP (Residential Mobile Home Park District) to allow for contiguous zoning designations for all parcels of the Cahaba Mobile Home Park.

1. RA22-000003: A request for the rezoning at Cahaba Mobile Home Park (103 Madison Drive: Trussville, AL 35173) from B-2 (General Business District) to RMHP (Residential Mobile Home Park District) to allow for contiguous zoning designations for all parcels of the Cahaba Mobile Home Park.

The applicant requests a rezoning within the RMHP zoning district to allow for contiguous zoning designations for all parcels of the Cahaba Mobile Home Park (the "Property"). The majority of the property included in this application is already zoned RMHP, therefore a rezoning of the remaining parcels would establish a compliance of an already existing land use and support Cahaba AL Land LLC's long-term vision to allow for enhancements and continued operation of the Property.

The Property has been operating for over thirty years and is made up of five different parcels. Of those parcels, there are different zoning designations. Parcel 1 and Parcel 2 are currently zoned appropriately for the operation of a mobile home park as the zoning designation of RMHP. Parcels 3, 4 and 5 are currently zoned B-2. The RHMP zoning is already established on Parcels 3, 4, and 5. The existing land use of all the parcels is for a manufactured home park and has been for over 20 years. The rezoning request is not a change of use, rather it is a rezoning for compliance for established use. We are requesting the City of Leeds to rezone Parcels 3, 4 and 5 to RMHP so that the zoning may be consistent with the remaining two parcels.

March 29, 2022 Page 2

My clients have invested over \$250,000 into the property over the past 12 months. The improvements my clients have invested in include repaving the roads, installing new hi-tech water meters, grounds clean up, and front entrance beautification. My client would like to continue to make several improvements on the property, including demolishing a dilapidated single-family home, installing a new mobile home, and installing a playground on the property. The rezoning of the Property would allow the development, construction, continued operation, maintenance, management, rental and use of the above-referenced manufactured home park.

### SITE SUMMARY

CURRENT ZONING: B-2 PROPOSED REZONING: RMHP RMHP SETBACKS:

• FRONT - 25'

SIDE/REAR - 10'

REZONE PARCELS (B-2 --> RMHP)

EXISTING RMHP ZONED PARCELS

### **IMPROVEMENTS SCHEDULE:**

- SHED REMOVAL
- •• START FEB. 2022 FINISH FEB. 2022
- INSTALL PROPOSED MOBILE HOME
- •• START SEPT. 2022 FINISH DEC. 2022
- SINGLE FAMILY RESIDENCE REMOVAL
- START FEB. 2022 FINISH FEB. 2022
   INSTALL PROPOSED PLAYGROUND
- INGINEET ROLOGED LEAT ORGANIZ
- •• START MARCH 2022 FINISH APRIL 2022

# RA22-000003 103 MADISON DR ZONING

8

# RA22-000003 103 MADISON DR BUILDING

# RA22-000003 103 MADISON AERIAL

2. Minutes from September 19, 2022